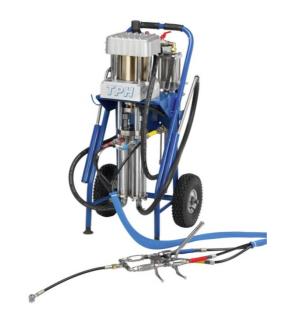

## BOOSTER 10 A

| Properties:     | <ul> <li>The BOOSTER 10 A is a 2-component injection pump with an external scavenge pump that was developed especially for the processing of acrylate gels.</li> <li>The discharge flow of the material components (A and B components) is carried out with an air motor that drives the two material plungers. This ensures a forced discharge ratio of 1:1, so no mistakes can be made with mixing the components.</li> <li>The external flushing pump for the discharge of water serves to clean the grouting head, the whip and the injection packer. This means that even acrylate gels with very low pot lives can be processed reliably.</li> <li>Due to its robust design, the BOOSTER 10 A is particularly suited to injections with high acrylate gel consumption (e.g. tunnel construction). The BOOSTER 10 A should not be used for large-surface injections and horizontal damp barriers in brickwork (sand-lime brick, clinker etc.) because of its relatively high initial pressure.</li> </ul> |                          |
|-----------------|----------------------------------------------------------------------------------------------------------------------------------------------------------------------------------------------------------------------------------------------------------------------------------------------------------------------------------------------------------------------------------------------------------------------------------------------------------------------------------------------------------------------------------------------------------------------------------------------------------------------------------------------------------------------------------------------------------------------------------------------------------------------------------------------------------------------------------------------------------------------------------------------------------------------------------------------------------------------------------------------------------------|--------------------------|
| Technical Data: | Engine gear ratio<br>(motor material pump)<br>Engine gear ratio<br>(motor flushing pump)<br>Working pressure<br>Mixing ratio<br>Volume flow per double stroke<br>Maximum flow rate<br>Dimensions<br>Weight<br>Effective air demand<br>Length of high-pressure hose<br>package<br>Compression head                                                                                                                                                                                                                                                                                                                                                                                                                                                                                                                                                                                                                                                                                                              | : 0 - 240 bar<br>: 1 : 1 |